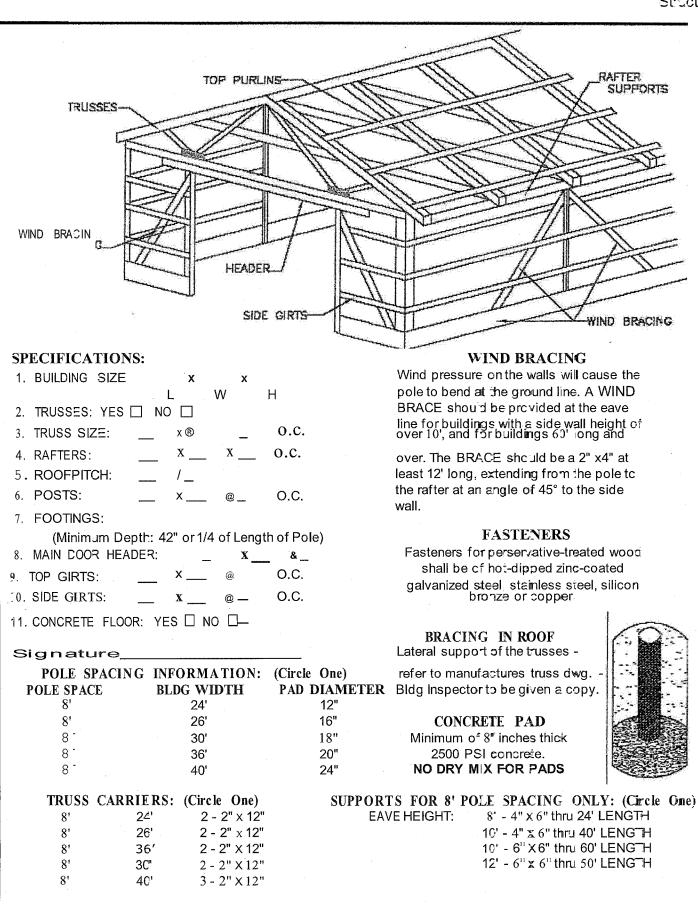

# POLE BUILDING PLAN REVIEW REQUIREMENTS

Depth and diameter of post footing

Size of posts and spacing

Size and spacing of sidewall purlins Size

and number of truss carriers/headers

Type and location of truss ties/blccks

Roof framing materials (pre-engineered trusses or rafters)

Typeofroofsheathing

All door and window sizes, including locations

A description of the exterior coverings

Overhead plan view showing post locations

The above items are a general list to start the plan review, if you have any circumstances that may affect the final approval of your project, please address these on your plans.