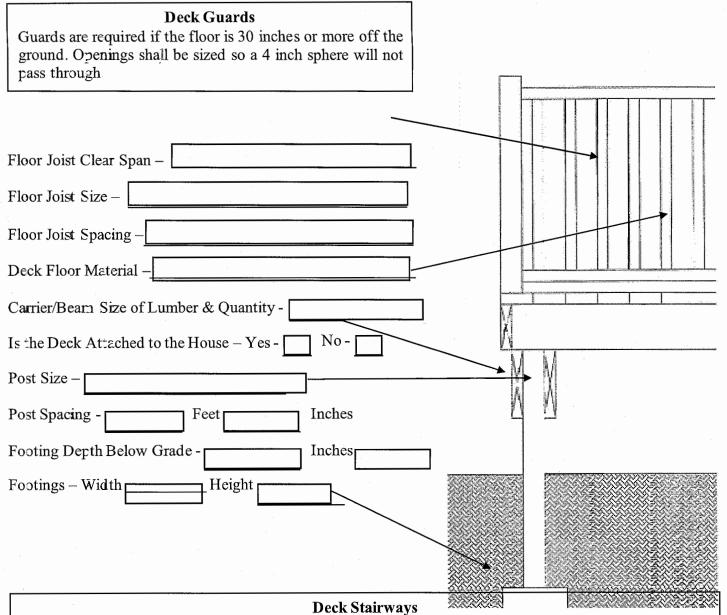

# **Residential Deck Specifications**

Stairways shall not be less than 36 inches in clear width. The maximum riser height shall be 8 ½ inches and the minimum tread depth shall be 9 inches.

#### **Deck Stairway Handrails**

All required handrails shall be continuous the full length of stairways with 3 or more risers on at least 1 side of stairways. Handrails shall be placed not less that 34 inches or more than 38 inches above the nosing of the treads. The handgrip portion of handrails shall have a circular cross section of 1 ¼ inches minimum to 2 5/8 inches maximum. Other handrail shapes that provide an equivalent grasping surface are permissible. Edges shall have a minimum radius of 1/8 inch. Open sides of stairs with a total rise of more than 30 inches above the floor or grade below shall have guards not less than 34 inches in height measured vertically from the nosing of the treads.