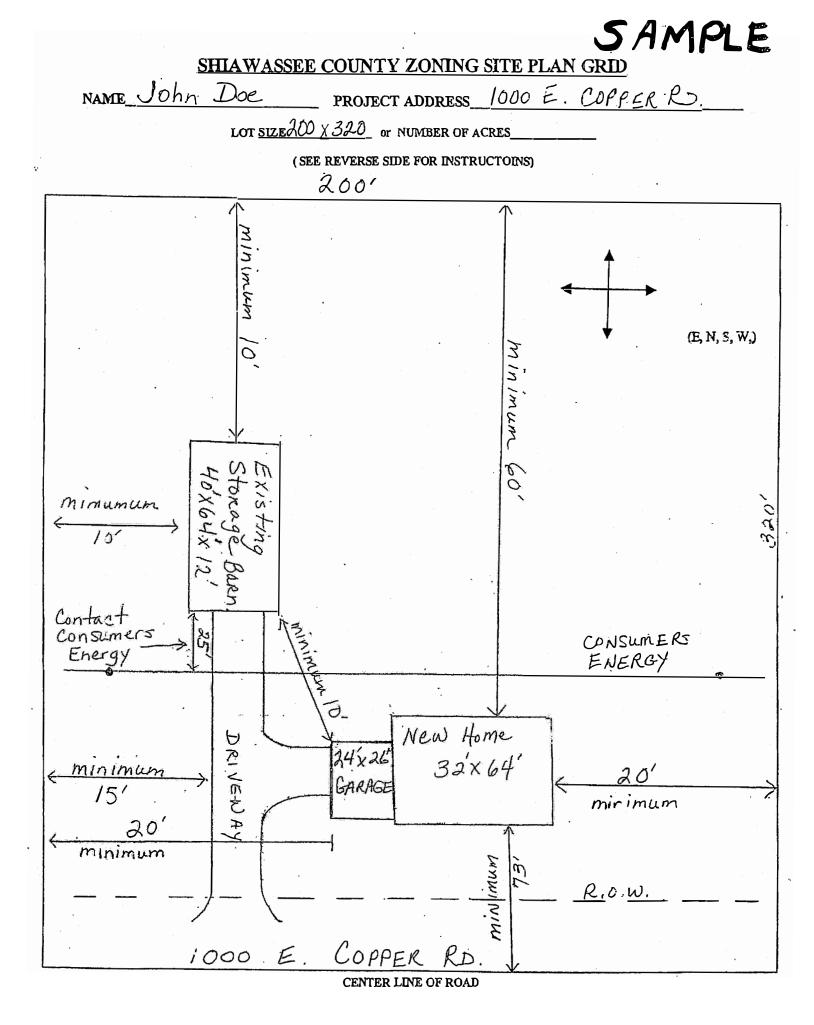

## SITE PLAN REQUIREMENTS

- 1. List Setbacks from all lot lines accurately.
- 2. Indicate all buildings on site and the distance between them.
- 3. Show location of all utility lines and distance from current building site.
- 4. Show location of the Well, Septic Tank and Drain Field.
- 5. Show location of the Reserve Drain Field.
- 6. Accurately locate Driveway and give distance from closest lot line
- 7. Indicate any unique features of the property, such as drains, ditches or streams, etc. and the distance from the building site.