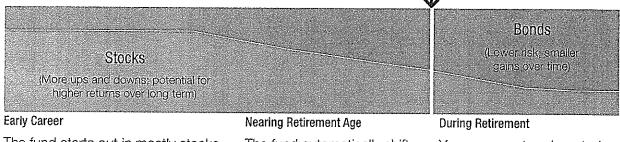

ors enable you to estimate what your financial future may look like and help you decide what makes the most sense to reach your goals. Find the 457 Savings Calculator under Resources at www.mersofmich.com.



MERS is an independent, professional retirement services company that serves local units of government across the state of Michigan. MERS listens and works in partnership with our members to deliver a superior value that meets our members' needs.

### **Invest Your Money**

While you can't control the markets, you can control where your money is invested. Initially, your money will be invested in an age-appropriate **Retirement Strategy** fund to help you work toward your retirement goals.

#### How the Retirement Strategy Fund Works

First, you select the year you expect to retire.



The fund starts out in mostly stocks where higher gains are expected and the risk of losses can be absorbed over time. The fund automatically shifts to more bonds. They earn less, but the risk of sudden losses is reduced.

Your money stays invested where stable earnings can help offset your withdrawals over time.

You can change your investment allocation online after you sign-up for your myMERS account. For more information on your investment options, please visit our website.

## Name Your Beneficiaries

Once your enrollment has been processed, you will be able to designate beneficiaries by logging into your *myMERS* account. This is an important step to ensure your funds are handled appropriately should something happen to you. You may name a spouse, non-spouse, child(ren), a trust an