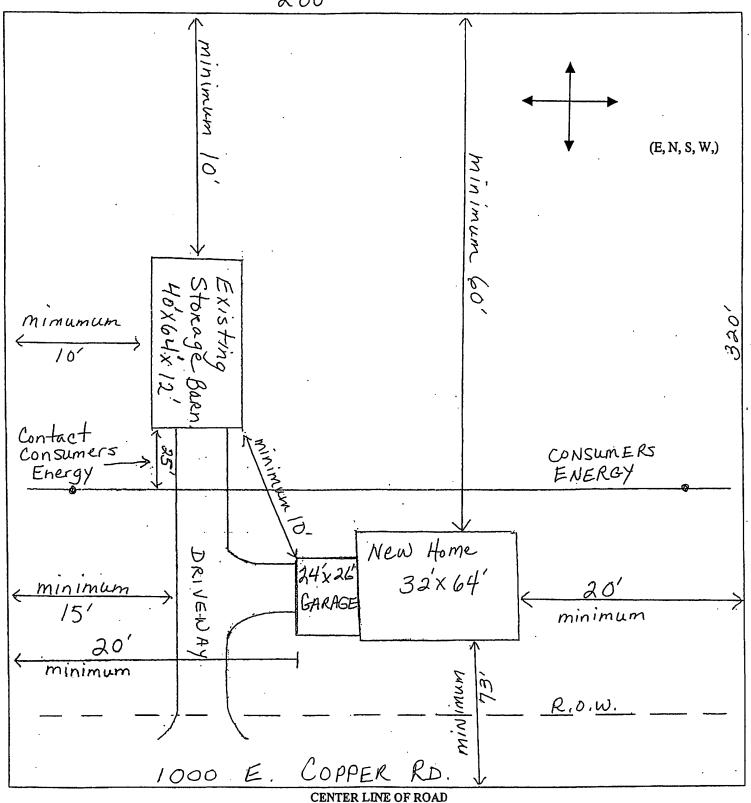

#### SITE PLAN REQUIREMENTS

- 1. List Setbacks from all lot lines accurately.
- 2. Indicate all buildings on site and the distance between them.
- 3. Show location of all utility lines and distance from current building site.
- 4. Show location of the Well, Septic Tank and Drain Field.
- 5. Show location of the Reserve Drain Field.
- 6. Accurately locate Driveway and give distance from closest lot line.
- 7. Indicate any unique features of the property, such as drain, ditches or streams, etc. and the distance for the building site.

SAMPLE

#### SHIAWASSEE COUNTY ZONING SITE PLAN GRID

NAME John Doe PROJECT ADDRESS 1000 E. COPPER RD.

LOT SIZE 200 x 320 or NUMBER OF ACRES\_\_\_\_\_

(SEE REVERSE SIDE FOR INSTRUCTOINS)

2001