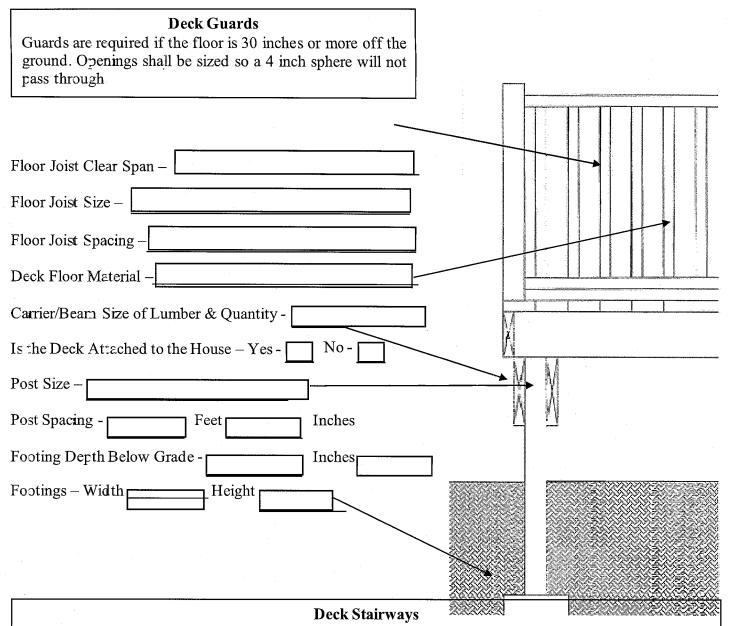

# **Residential Deck Specifications**

Stairways shall not be less than 36 inches in clear width. The maximum riser height shall be 8 ½ inches and the minimum tread depth shall be 9 inches.

#### **Deck Stairway Handrails**

All required handrails shall be continuous the full length of stairways with 3 or more risers on at least 1 side of stairways. Handrails shall be placed not less that 34 inches or more than 38 inches above the nosing of the treads. The handgrip portion of handrails shall have a circular cross section of 1 ¼ inches minimum to 2 5/8 inches maximum. Other handrail shapes that provide an equivalent grasping surface are permissible. Edges shall have a minimum radius of 1/8 inch. Open sides of stairs with a total rise of more than 30 inches above the floor or grade below shall have guards not less than 34 inches in height measured vertically from the nosing of the treads.

\*NOTE: DECK OVERHEAD LAYOUT IS REQUIRED\*