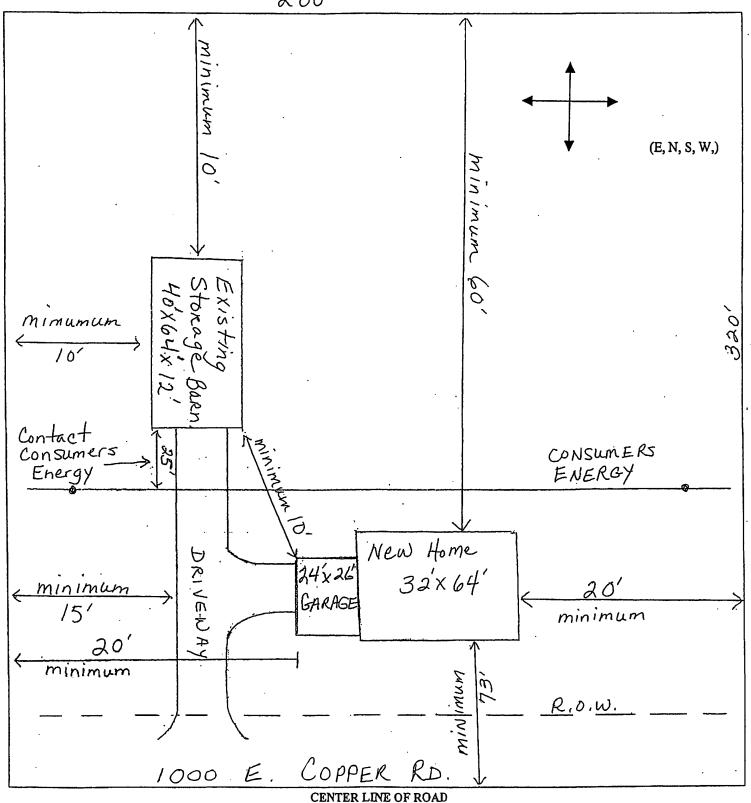

## SITE PLAN REQUIREMENTS

- 1. List Setbacks from all lot lines accurately.
- 2. Indicate all buildings on site and the distance between them.
- 3. Show location of all utility lines and distance from current building site.
- 4. Show location of the Well, Septic Tank and Drain Field.
- 5. Show location of the Reserve Drain Field.
- 6. Accurately locate Driveway and give distance from closest lot line.
- 7. Indicate any unique features of the property, such as drain, ditches or streams, etc. and the distance for the building site.

SAMPLE

#### SHIAWASSEE COUNTY ZONING SITE PLAN GRID

NAME John Doe PROJECT ADDRESS 1000 E. COPPER RD.

LOT SIZE 200 x 320 or NUMBER OF ACRES\_\_\_\_\_

(SEE REVERSE SIDE FOR INSTRUCTOINS)

2001